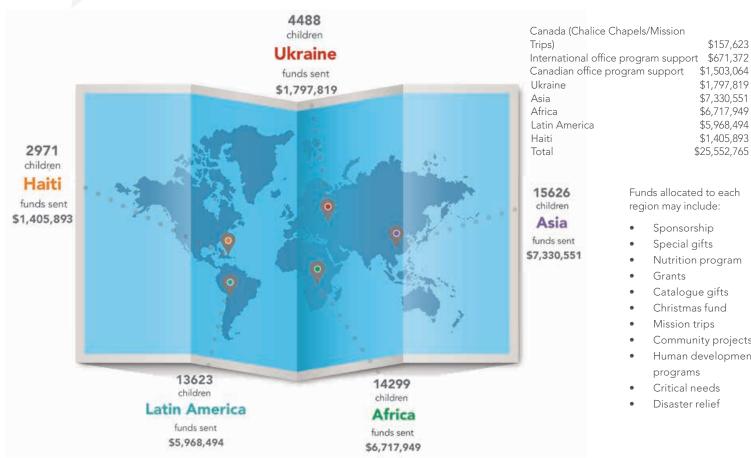

# OUR WORK AROUND THE WORLD

Funds allocated to each region may include:

\$157,623

\$1,503,064

\$1,797,819

\$7,330,551

\$6,717,949

\$5,968,494

\$1,405,893

\$25,552,765

- Sponsorship
- Special gifts
- Nutrition program
- Grants
- Catalogue gifts
- Christmas fund
- Mission trips
- Community projects
- Human development programs
- Critical needs
- Disaster relief