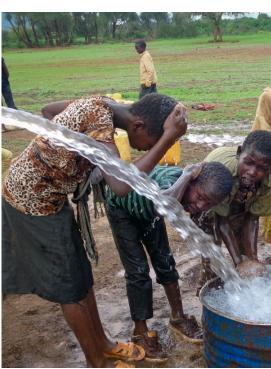

lift a community out of the dehumanizing grip of poverty. The whole family. Sponsorship funds are deposited directly into the caregiver's bank account. Having a set amount of a purchase food and supplies locally, which boosts the economy of the community! Our other programs such as skill like community buildings, health clinics, and homes, as well as our extended programs such as after-school centres.



1. In Rikiau, Kenya a devastating drought in 2017 caused hunger, malnutrition, and poor sanitation. The students at Rikiau Primary School were acutely affected; the classes were quiet with hungry children slumped over their desks. Upon receiving the request for disaster funding, donors stepped up to help and we were able to send funds to buy emergency food rations and other necessities.



2. Shortly after, a project for a drilled of completed. The community eagerly thanks as fresh water gushed from used by surrounding communities, source for thousands of villagers and source for thousands of villagers are

# projects and programs



total funding provided: \$937,417

# Y PROJECTS

### DTS OF SPONSORSHIP

e first step is sponsorship of a child; sponsorship gives the child's family access to resources that support the accessible funds allows them to both meet their child's immediate needs and plan for the future. Caregivers is training and gift catalogue complement sponsorship, and uplift even more families. Larger capital projects and school gardens, provide a lasting impact for an entire community.



well was approved, funded, and a gathered to witness and give the new w