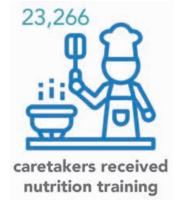

r the support and generosity of the donors that helped them improve their children's health and mental sharpness through our nutrition program.

Despite the country's inflation problem, staff members are doing a great job of planning and offering nutritious meals to 431 school-aged children and four elders. Children and elders enjoy breakfast three times a week, and receive a daily lunch! To ensure the effectiveness of the program, 95 per cent of the children have had a medical checkup. Any child that showed signs of malnutrition received extra nutritional support.

"Your big hearts inspire and nurture thousands of children," says Maricel Abangan, Site Director. "The Samar site will always be eternally grateful for what Chalice Canada has shared with us."

# nutrition program 2018-2019







total funding provided: \$334,068

## FAMILY CIRCLES

### JYOTHI'S FAMILY CIRCLE BENEFITS FROM HER STRONG LEADERSHIP

Overcoming poverty is an enormous challenge, and caregivers often feel alone in their struggle. As a support, caregivers are organized into family circles, and are paired with field workers. Every month, the family circles gather to discuss needs and priorities for their families, and decide together how to best use their sponsorship funds.

Sindhu, a sponsored child from Mangalagiri, India, lives with her mother, Jyothi. When Sindhu was sponsored, Jyothi was very excited to join her own family circle. She started out as a regular member, but after many years of demonstrating hard work and leadership, was chosen to become the circle's leader.

Jyothi works hard as the c