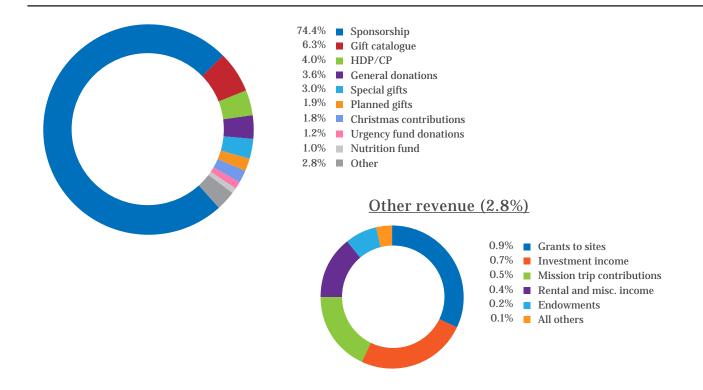

red to prepare samples of a multigrain malt powder she knows how to make, so that parents could try it. The powder, called Navadania, is extremely nutritious - it provides essential nutrients often not found in standard diets in India, and strengthens immune systems.

After trying the malt powder for a few weeks, the group decided to make it a regular part of their children's diets! The cost is very low, so the parents are able to purchase enough for their children to have a daily dose.

Jyothi is thrilled that her idea worked, and empowered by her ability to make a difference in her circle group. By continuing to encourage family circles, more parents and mothers like Jyothi will also feel empowered to make proactive choices in their children's lives.



### FINANCIALS

### **REVENUES**



### **EXPENSES**



# Program Support expenses Program Support Expenses (7.7% of Total Expenses) include

Program Support Expenses (7.7% of Total Expenses) include overseas project site expenses, onsite management, financial and operational evaluation, audit and support visits by Canadian staff and other expenses incurred at Head Office in support of our sponsor sites, human development programs, and capital projects.



# Report of the Independent Auditor on the Summary Non-Consolidated Financial Statements

To the Members of the Board of Directors of Chalice (Canada):

#### Opinion

The summary financial statements, which comprise the summary statement of financial position as at June 30, 2019, and the summary statements of operations and changes in fund balances for the year then ende