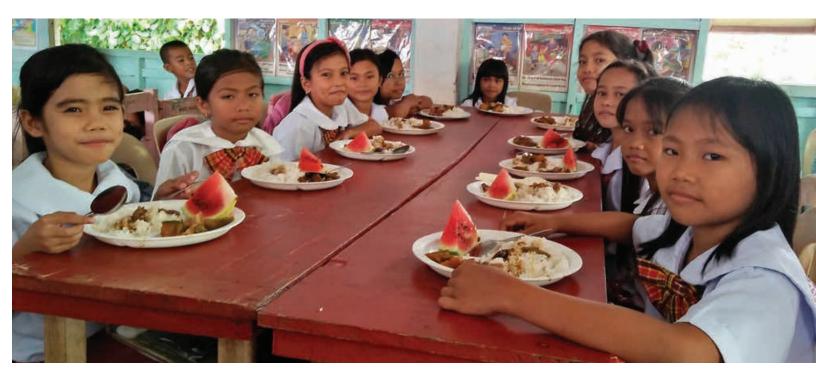

Most recently, Father Patrick has been working on an up and coming program that will provide nourishment for both sponsored and non sponsored children who live in the community. This is a shining example of the dedication to serving the needs of the poor that exemplifies the dedication of all staff at Chalice.